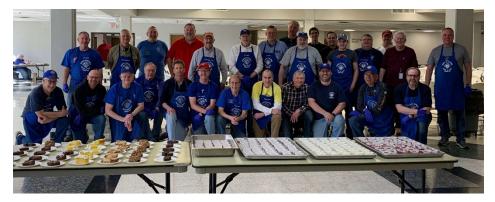

## Activity Updates

Our Fish Fry's have been going very well. We sold about 400 plates each in the first couple Fish Frys. A super Thank You to all the brother Knights that have put in many hours to make these a big success.