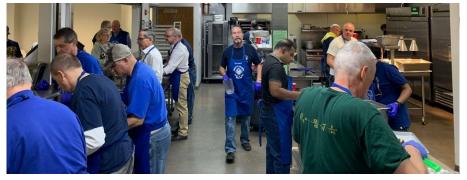

## Activity Updates

Our Fish Fry's have been going very well. We sold about 400 plates each in the first couple Fish Frys. A super Thank You to all the brother Knights that have put in many hours to make these a big success.