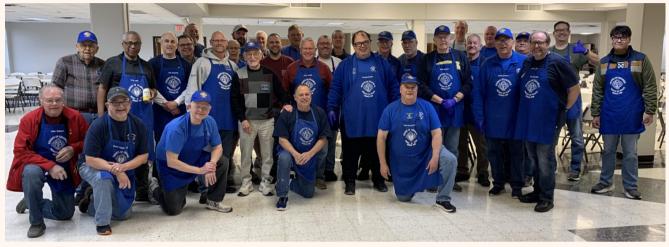

### Street Cleanup

On March 9th, this crew literally hit the street to do some needed community cleanup.

Among them were: Frank Bardijan, Eric Dufur & Son, Andy Boehm, Chad Bowles & Oscar Horn

Fish Fry

March closed out our annual Lenten Fish Frys. We served just over 2,400 meals to the parish. A Super Thank You to all the people who helped to make this event a big success.

# Thank You

On behalf of Knights of Columbus Council 7909 we want to thank everyone who came to one or more of the Fish Fry's this year. We served around 2,400 people with the Fish Fry's on 6 Friday's within the Lenten season. We want to thank the people who participated in the 50-50 raffle. We raised about \$1,500.00. This money will go to the Clathe Pregnancy Clinic. We want to thank the POP Mom's and Ladies of Peace groups that provided the delicious desserts that were served at the Fish Fry's. Lastly, we want to thank the Knight of Columbus and Youth group volunteers that helped out with the Fish Fry's. There were over 1,100 volunteer hours for the Fish Fry's this year. This was a tremendous event for the Prince of Peace Community and we hope to see you all back next year!

Sincerely,

The Knights of Columbus Council 7909 Fish Fry Team