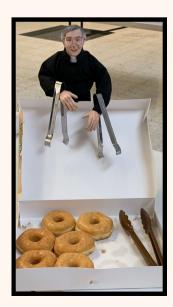

### **Sunday Donuts**

Even Mini - Father Francis lends a hand with Sunday Donuts.