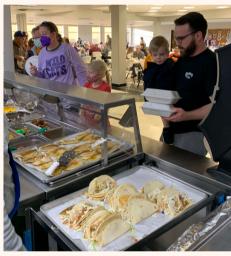

### Street Cleanup

On March 9th, this crew literally hit the street to do some needed community cleanup.

Among them were: Frank Bardijan, Eric Dufur & Son, Andy Boehm, Chad Bowles & Oscar Horn

Fish Fry

March closed out our annual Lenten Fish Frys. We served just over 2,400 meals to the parish. A Super Thank You to all the people who helped to make this event a big success.

# Thank You

On behalf of Knights of Columbus Council 7909 we want to thank everyone who came to one or more of the Fish Fry's this year. We served around 2,400 people with the Fish Fry's on 6 Friday's within the Lenten season. We want to thank the people who participated in the 50-50 raffle. We raised about \$1,500.00. This money will go to the Clathe Pregnancy Clinic. We want to thank the POP Mom's and Ladies of Peace groups that provided the delicious desserts that were served at the Fish Fry's. Lastly, we want to thank the Knight of Columbus and Youth group volunteers that helped out with the Fish Fry's. There were over 1,100 volunteer hours for the Fish Fry's this year. This was a tremendous event for the Prince of Peace Community and we hope to see you all back next year!