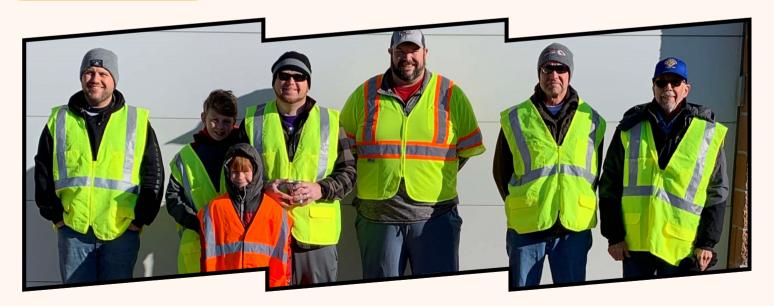

### Street Cleanup

On March 9th, this crew literally hit the street to do some needed community cleanup.

Among them were: Frank Bardijan, Eric Dufur & Son, Andy Boehm, Chad Bowles & Oscar Horn

Fish Fry

March closed out our annual Lenten Fish Frys. We served just over 2,400 meals to the parish. A Super Thank You to all the people who helped to make this event a big success.