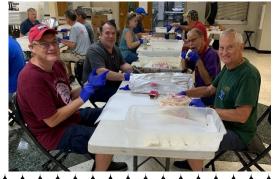

#### TACO PREP

Taco prep started on August 25th, with these "youngsters" cooking 350 pounds of ground beef.

Pete Negrete, Jon Thielen, Rich Pawlowicz & Tony Martini

It continued on August 26th, with this cadre of helpers building the 2600 tacos.