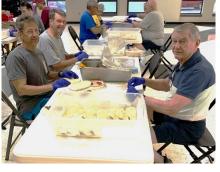

#### TACO PREP

Taco prep started on August 25th, with these "youngsters" cooking 350 pounds of ground beef.

Pete Negrete, Jon Thielen, Rich Pawlowicz & Tony Martini

It continued on August 26th, with this cadre of helpers building the 2600 tacos.