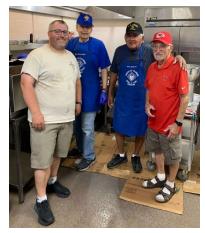

#### TACO PREP

Taco prep started on August 25th, with these "youngsters" cooking 350 pounds of ground beef.

Pete Negrete, Jon Thielen, Rich Pawlowicz & Tony Martini

It continued on August 26th, with this cadre of helpers building the 2600 tacos.