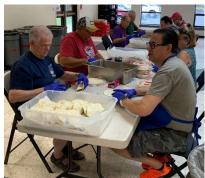

#### TACO PREP

Taco prep started on August 25th, with these "youngsters" cooking 350 pounds of ground beef.

Pete Negrete, Jon Thielen, Rich Pawlowicz & Tony Martini

It continued on August 26th, with this cadre of helpers building the 2600 tacos.