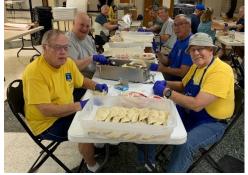

#### TACO PREP

Taco prep started on August 25th, with these "youngsters" cooking 350 pounds of ground beef.

Pete Negrete, Jon Thielen, Rich Pawlowicz & Tony Martini

It continued on August 26th, with this cadre of helpers building the 2600 tacos.