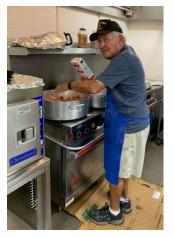

#### TACO PREP

Taco prep started on August 25th, with these "youngsters" cooking 350 pounds of ground beef.

Pete Negrete, Jon Thielen, Rich Pawlowicz & Tony Martini

It continued on August 26th, with this cadre of helpers building the 2600 tacos.