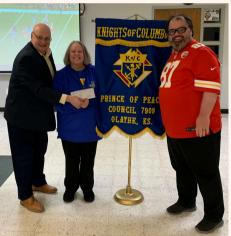

### January

Knight of The Month Rob Ragusin

Family of The Month David & Denise Mulhall

WELL DONE! Grand Knight Tom Westerman presents Alfredo Diaz with his certificate for Knight of The Month - November 2023.