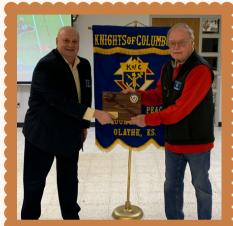

### **Special Tribute to Pete Negrete**

Tribute to Pete Negrete – Pete and Lucia Negrete moved to Olathe around 1996 and joined Prince of Peace parish. Pete became a member of the Knights of Columbus Council 7909. Eventually Pete became Grand Kniaht. Lucia was a founder and leader of the St. Anthony's group. Lucia contributed to the St. Anthony's group for many years. As a Knight, Pete urged the Knights to serve pan fried tacos at the Old Settlers Day Fundraiser. From the beginning Pete prepared the taco meat and Lucia made salsa for the tacos served at the Old Settlers Day Fundraiser. Eventually breakfast burritos were added to the menu and Pete prepared the meat and eggs for the burritos. Pete was also involved with many other activities with the Knights throughout the years including picking up and delivering supplies for the Fish Fry's. Pete announced, this year will be his last year for preparing the meat for the tacos and burritos for the Old Settlers Day Fundraiser. Thanks to Pete, Lucia and your family for all of the work you did with the Knights and the Old Settlers Day Fundraiser over the years.