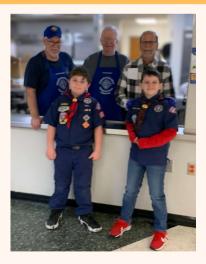

### **Cub Scout Breakfast**

Also On January 12th, John Guerdan, Tom Keegan, Oscar Horn and Trevor Benefield helped the cub scouts with their parish breakfast.