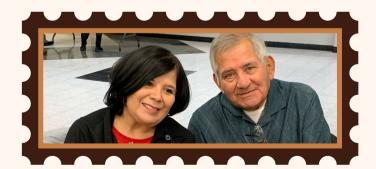

### **Special Tribute to Pete Negrete**

Tribute to Pete Negrete – Pete and Lucia Negrete moved to Olathe around 1996 and joined Prince of Peace parish. Pete became a member of the Knights of Columbus Council 7909. Eventually Pete became Grand Kniaht. Lucia was a founder and leader of the St. Anthony's group. Lucia contributed to the St. Anthony's group for many years. As a Knight, Pete urged the Knights to serve pan fried tacos at the Old Settlers Day Fundraiser. From the beginning Pete prepared the taco meat and Lucia made salsa for the tacos served at the Old Settlers Day Fundraiser. Eventually breakfast burritos were added to the menu and Pete prepared the meat and eggs for the burritos. Pete was also involved with many other activities with the Knights throughout the years including picking up and delivering supplies for the Fish Fry's. Pete announced, this year will be his last year for preparing the meat for the tacos and burritos for the Old Settlers Day Fundraiser. Thanks to Pete, Lucia and your family for all of the work you did with the Knights and the Old Settlers Day Fundraiser over the years.