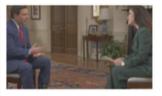

#### DeSantis speaks with EWTN about power of prayer, family as 'centerpiece' of American life

Jan 9, 2024 — By Kate Quiñones

In the first installment of the interview that aired Tuesday on "EWTN News Nightly," Gov. Ron DeSantis said his faith... Read more