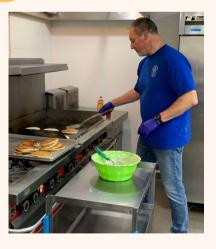

#### Brother Knights,

The first Fish Fry is Friday February 16th and will be every Friday up to March 22nd. This is the Council's largest fund raiser. Please volunteer to help, attend the Fish Fry and tell your friends about the Fish Fry's.

On February 10th, the council will be providing lunch for this year's Fire Retreat. We can always use another helping hand.

February 16th is the start of our Lenten Fish Frys. This is another All Hands On Deck event. Please consider signing up to help. (You can sign up on our website.)