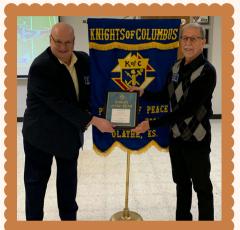

ly for all of the work you did with the Knights and the Old Settlers Day Fundraiser over the years.



# Recognition

### January

Knight of The Month Rob Ragusin

Family of The Month David & Denise Mulhall



WELL DONE! Grand Knight Tom Westerman presents Alfredo Diaz with his certificate for Knight of The Month - November 2023.

# THE FOLLOWING NOTE WAS SENT TO THE COUNCIL FROM HABITAT FOR HUMANITY.

Thank you so much for your support of Habitat for Humanity of Kansas City. Because of you, 838 individuals and children have received the services they need to build a strong future.

# **Activity Updates**



On January 13th, the council celebrated our annual Christmas Party. Approximately 71 members and their wives & guests attended.



John Williams was honored as the Past Grand Knight.



Oscar Horn was honored as the Knight of The Year.









## Catholic Facts

The Fathers of the Church are so called because of their leadership in the early Church, especially in defending, expounding, and developing Catholic doctrines. For the first two centuries, most of these men were bishops, although in later years certain priests and deacons were also recognized as Fathers. The list includes such notables as: Clement of Rome (d. A.D. 97). Ignatius (d. 110), Polycarp (d. 155), Justin Martyr (the Church's first major lay apologist; d. 165), Irenaeus (d. 202), Cyprian (d. 258), Athanasius (d. 373), Basil (d. 379), Cyril of Jerusalem (d. 386), Ambrose (d. 397), John Chrysostom (d. 407), Jerome (d. 420), Augustine (d. 430), Cyril of Alexandria (d. 444), Pope Leo the Great (d. 461), an